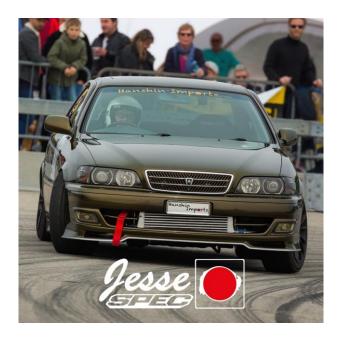

Wish he will win the games!

Mr. Jesse from <u>Hanshin Imports</u> in Switzerland is a real enthusiast of Japanese cars.

He posts lots of very informative videos about tunings.

In this video, his friend's outstanding TOYOTA 86 equipped with

DIXCEL Z type pads and SD discs is introduced.

Thank you for choosing DIXCEL!